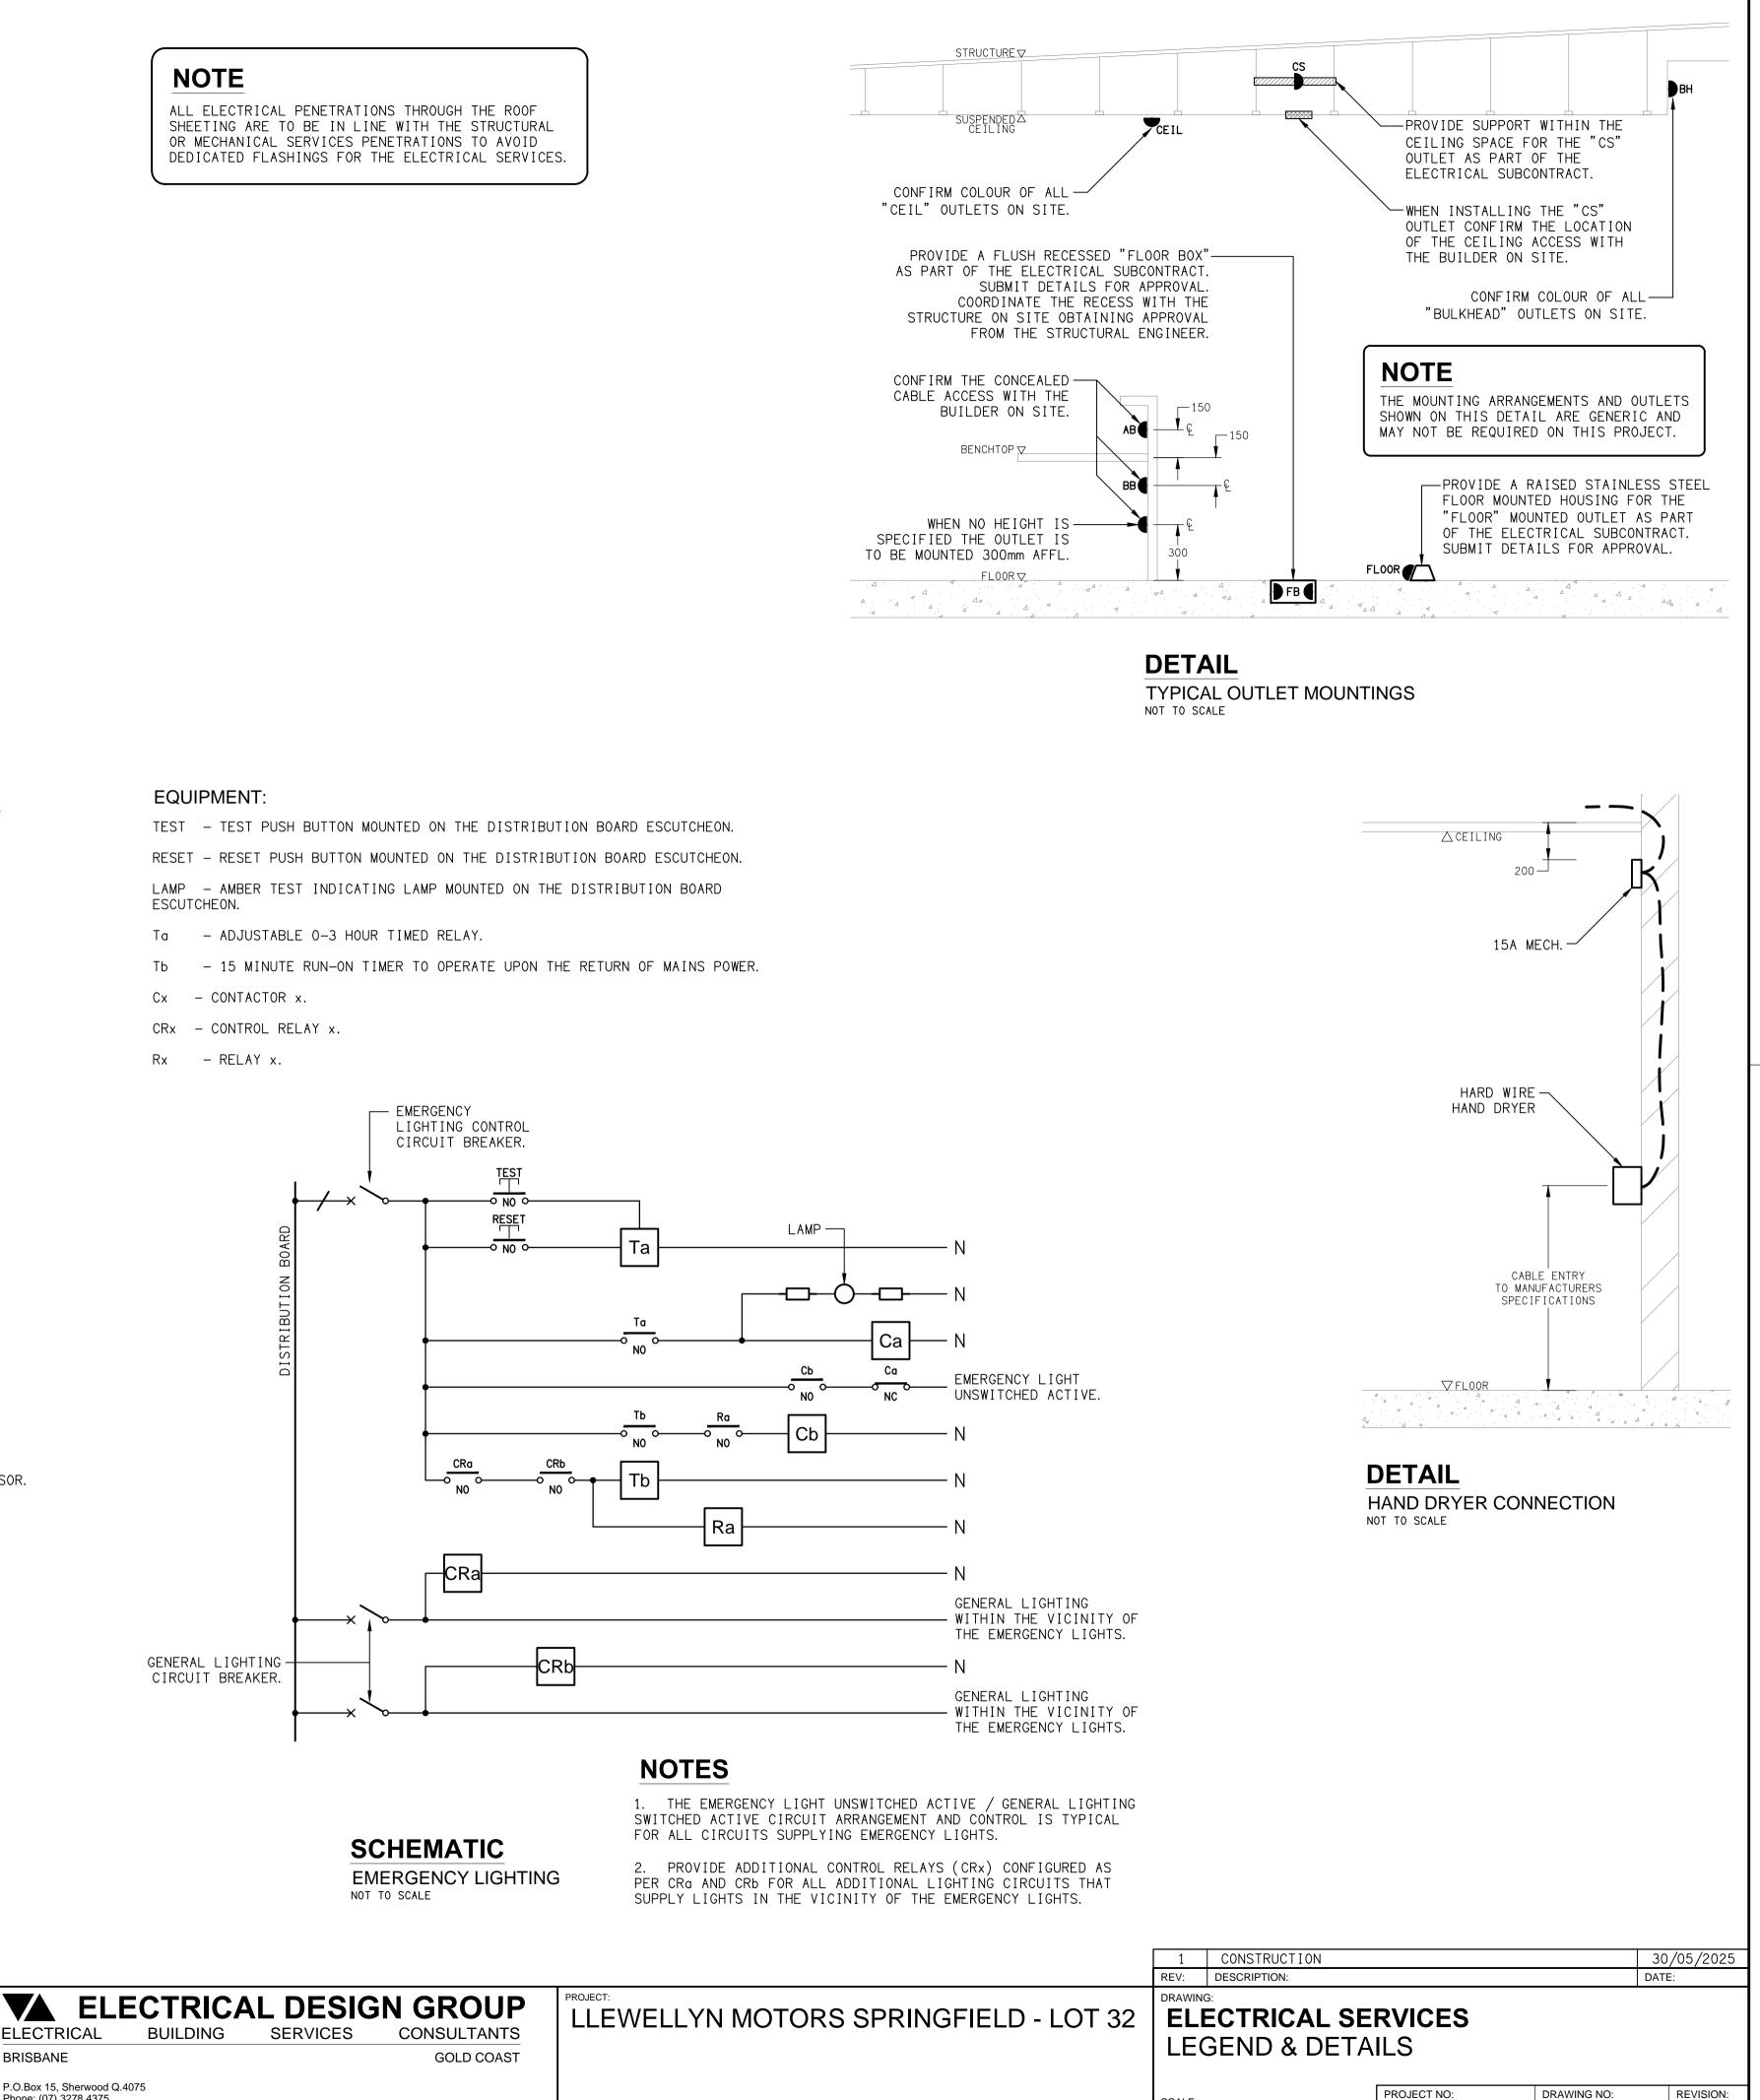

|             | LEGEND                                                                             |                     | LEGEND                                                                                                     |
|-------------|------------------------------------------------------------------------------------|---------------------|------------------------------------------------------------------------------------------------------------|
|             | ELECTRICAL SERVICES SWITCHBOARD.                                                   | or st ×             | CIRCUIT BREAKER C/W SHORT TRIP.                                                                            |
|             | SWITCHBOARD / CONTROL PANEL NOT PROVIDED AS PART<br>OF THE ELECTRICAL SUBCONTRACT. |                     | FUSE.                                                                                                      |
| 4           | SINGLE POWER OUTLET.                                                               | —/—                 | SINGLE PHASE.                                                                                              |
| •           | DOUBLE POWER OUTLET.                                                               |                     | THREE PHASE.                                                                                               |
| USB         | DOUBLE POWER OUTLET C/W INTEGRAL USB CHARGERS.                                     | ¢₩o                 | CURRENT TRANSFORMER C/W REMOVABLE LINK.                                                                    |
| Δ           | SPECIAL PURPOSE POWER OUTLET.                                                      | $\frown$            | FUSE LINK.                                                                                                 |
| ¢           | SIGN OUTLET / CONNECTION.                                                          | ortro               | COMBINED FUSE SWITCH.                                                                                      |
| Ø           | SINGLE PHASE ISOLATOR.                                                             | °∕×                 | CIRCUIT BREAKER.                                                                                           |
| Ø           | THREE PHASE ISOLATOR.                                                              | ~ ~ ~               | ISOLATOR.                                                                                                  |
| X           | JUNCTION BOX.                                                                      | →×→                 | RESIDUAL CURRENT DEVICE.                                                                                   |
|             | CONDUIT ROUTE.                                                                     | • <u>N0</u> •       | CONTACTOR - NORMALLY OPEN.                                                                                 |
|             | CABLE TRAY AS NOTED.                                                               | NC O                | CONTACTOR - NORMALLY CLOSED.                                                                               |
| PIT × 🗖     | ELECTRICAL PIT, TYPE AS NOTED.                                                     |                     | REFER TO DETAIL NOTED FOR THE AREA SHOWN HATCHED.<br>ADDITIONAL OUTLETS & FITTINGS MAY BE SHOWN ON DETAIL. |
| тО          | TELSTRA PIT.                                                                       | E1 🔂                | E1: GENERAL LED EMERGENCY LIGHT.                                                                           |
| FBx         | ELECTRICAL FLOOR BOX, TYPE AS NOTED.                                               | EX                  | EX: EMERGENCY LED EXIT LIGHT.                                                                              |
| HD          | HAND DRYER CONNECTION.                                                             | <sup>L</sup> × ⊕ −1 | Lx: LIGHT FITTING C/W NON-MAINTAINED EMERGENCY BATTERY PACK.<br>TYPE AS NOTED.                             |
| SPx         | LIGHTING CONTROL SWITCH PANEL, TYPE AS NOTED.                                      | <u>(</u> ]          | L1: OVERHEAD CUPBOARD LED STRIP LIGHT.                                                                     |
| 5           | ONE-WAY LIGHT SWITCH.                                                              | L2                  | L2: 600 x 600 RECESSED T-BAR FLAT PLATE.                                                                   |
| <i>Y</i> ay | TWO-WAY LIGHT SWITCH.                                                              | L3                  | L3: 600 x 600 RECESSED FLAT PLATE.                                                                         |
| PD          | OCCUPANCY PRESENCE DETECTOR SWITCH.                                                | L4 O                | L4: AMENITY RECESSED DOWNLIGHT.                                                                            |
|             | CIRCUIT LINE.                                                                      | L5 <b>O</b>         | L5: RECESSED DOWNLIGHT.                                                                                    |
|             | SWITCH LINE.                                                                       | L6 <b>O</b>         | L6: RECESSED DOWNLIGHT.                                                                                    |
| DB-x - Py   | POWER CIRCUIT DESIGNATION.<br>DENOTES DB AND CIRCUIT.                              | L7 <b>O</b>         | L7: RECESSED DOWNLIGHT.                                                                                    |
| XX          | LIGHTING CONTROL CHANNEL REFERENCE.                                                | L8 <b>O</b>         | L8: RECESSED DOWNLIGHT.                                                                                    |
|             | MAIN DISTRIBUTION FRAME.                                                           | L9 O                | L9: RECESSED DOWNLIGHT.                                                                                    |
| $\bowtie$   | ELECTRICAL EQUIPMENT AS NOTED.                                                     | L10 <b>O</b>        | L10: 150W SUSPENDED HIGH BAY FITTING.                                                                      |
| NTD         | NBN NETWORK TERMINATION DEVICE.                                                    |                     | L11: 1200 LONG IP65 BATTEN C/W EMERGENCY PACK.                                                             |
| PCD         | NBN PREMISES CONNECTION DEVICE.                                                    | L12 <b>O</b>        | L12: SURFACE MOUNTED CAR PARK LIGHT C/W MOVEMENT SENSOR.                                                   |
| кwн         | SUPPLY AUTHORITY CODE COMPLIANT LV MAXIMUM DEMAND<br>TARIFF METER.                 | L13                 | L13: 3800 LONG RECESSED EXTRUSION FITTING.                                                                 |
| МТВ         | METERING TEST BLOCK METER.                                                         | <u>∟14</u>          | L14: 1200 LONG IP65 SURFACE MOUNTED BATTEN C/W MOVEMENT SENSOR.                                            |
| Cx          | CONTACTOR.                                                                         | L15                 | L15: 1200 LONG IP65 SURFACE MOUNTED BATTEN.                                                                |
| GSD         | GENERATION SIGNALLING DEVICE.                                                      | L16                 | L16: WALL MOUNTED CARPARK LIGHT.                                                                           |
| DRSC        | DEMAND RESPONSE SITE CONTROLLER.                                                   | L17 <b>Q</b>        | L17: 50W CARPARK LIGHT ON A 9m HIGH POLE.                                                                  |
| мтѕ         | MANUAL TRANSFER SWITCH.                                                            | L18 <b>Q</b>        | L18: 150W CARPARK LIGHT ON A 9m HIGH POLE.                                                                 |
| MD          | MAXIMUM DEMAND EV CTs.                                                             | L19 <b>O</b>        | L19: RECESSED DOWNLIGHT.                                                                                   |
| CIS         | ELECTRIC VEHICLE CHARGING ISOLATION SWITCH.                                        | L20                 | L20: 7000 LONG SURFACE MOUNTED EXTRUSION.                                                                  |
|             |                                                                                    | L21 <b>O</b>        | L21: ROD SUSPENDED HIGH BAY FITTING.                                                                       |
|             |                                                                                    | L22 <b>O</b>        | L22: 200W SUSPENDED HIGH BAY FITTING.                                                                      |
|             |                                                                                    |                     |                                                                                                            |

# EQUIPMENT:

TEST - TEST PUSH BUTTON MOUNTED ON THE DISTRIBUTION BOARD ESCUTCHEON. RESET - RESET PUSH BUTTON MOUNTED ON THE DISTRIBUTION BOARD ESCUTCHEON. LAMP - AMBER TEST INDICATING LAMP MOUNTED ON THE DISTRIBUTION BOARD

- Tb 15 MINUTE RUN-ON TIMER TO OPERATE UPON THE RETURN OF MAINS POWER.
- Cx CONTACTOR x.
- CRx CONTROL RELAY x.

ELECTRICAL BRISBANE

P.O.Box 15, Sherwood Q.4075 Phone: (07) 3278 4375 Email: brisbane@edg.net.au Web: www.edg.net.au